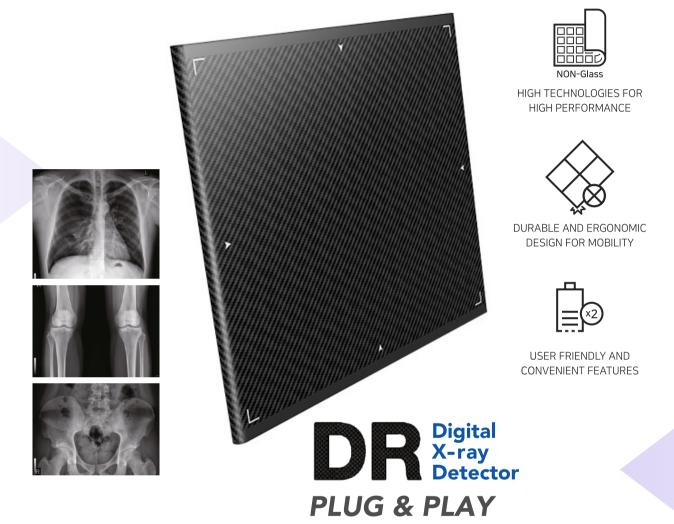

## Easy and Economic Upgrade to Digitize any X-ray equipment

- Portable, compact with removable carry handle
- 17" x 17" active area with 6 hrs battery backup
- Single DR system works with table, wall bucky and also portable with any X-ray system
- Wire / Wireless image transfer
- Fast acquisition within 3 seconds and continuous automatic acquisition using AED Plus technology
- In-built memory allows the detector to acquire and store images without computer

## Flat Panel Detector - Technical Specifications

High sensitivity, high performance and high reliability flat-panel detector for imaging professionals

| Application                      |                                    | General Radiography                                                                                           |
|----------------------------------|------------------------------------|---------------------------------------------------------------------------------------------------------------|
| Conversion Screen (Scintillator) |                                    | CsI / GOS                                                                                                     |
| TFT Panel                        |                                    | IGZO TFT / a-Si TFT                                                                                           |
| Pixel Pitch                      |                                    | 140 µm                                                                                                        |
| Image Data (AD conversion)       |                                    | Pure 16 bit                                                                                                   |
| Sensor Pixel                     |                                    | 3,072 × 3,072                                                                                                 |
| Imaging Area                     |                                    | 17x17 inch                                                                                                    |
| On-board Storage                 |                                    | < 100 Images                                                                                                  |
| Wired / Wireless communication   |                                    | Gigabit Ethernet / IEEE 802.11ac                                                                              |
| Trigger Mode                     |                                    | High Sensitive 2xAED (Auto Exposure Detection)                                                                |
| Calibration Mode                 |                                    | ACC (Auto Calibration Control) / Manual                                                                       |
| Durability                       | * Weight Bearing for whole surface | < 500 kg                                                                                                      |
|                                  | * Point Weight Bearing(4x4cm)      | < 180 kg                                                                                                      |
|                                  | * Drop Test                        | Up to 100 cm                                                                                                  |
|                                  | Water & Dust Resistance            | IP67                                                                                                          |
| X-Ray Voltage Range              |                                    | 40~150kVp                                                                                                     |
| Voltage                          |                                    | AC 100~240V, 50/60Hz, DC18V 3.5A                                                                              |
| Environment                      |                                    | Storage: -10°C ~ 60°C, 10% ~ 90% RH (non-condensing)<br>Operation: 10°C ~ 35°C, 20% ~ 75% RH (non-condensing) |
| Battery Type                     |                                    | Lithium-Ion Polymer Battery                                                                                   |
| Battery Life                     |                                    | 6 Hours                                                                                                       |
| Dimensions                       |                                    | 385 x 461 x 15 mm                                                                                             |
| Weight (Without / With battery)  |                                    | 2.4 kg / 3.3 kg (dual battery)                                                                                |